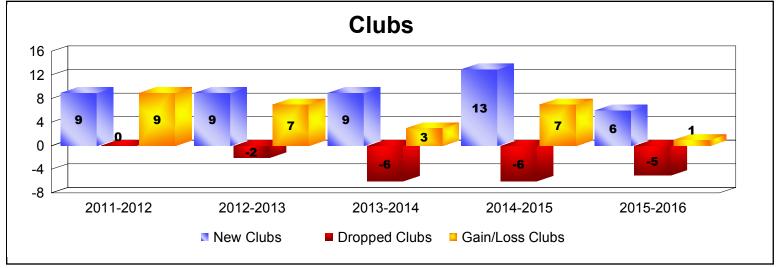

District 317 A

As of June 2016 Cumulative

| Year      | New<br>Clubs | Dropped<br>Clubs | Gain/<br>Loss<br>Clubs | New<br>Members | Charter<br>Members | Reinstate<br>Members | Transfer<br>Members | Total<br>Member<br>Added | Total<br>Members<br>Dropped | Gain/<br>Loss<br>Members |
|-----------|--------------|------------------|------------------------|----------------|--------------------|----------------------|---------------------|--------------------------|-----------------------------|--------------------------|
| 2011-2012 | 9            | 0                | 9                      | 314            | 232                | 40                   | 7                   | 593                      | -505                        | 88                       |
| 2012-2013 | 9            | -2               | 7                      | 556            | 283                | 53                   | 7                   | 899                      | -507                        | 392                      |
| 2013-2014 | 9            | -6               | 3                      | 581            | 199                | 27                   | 10                  | 817                      | -661                        | 156                      |
| 2014-2015 | 13           | -6               | 7                      | 675            | 345                | 80                   | 11                  | 1111                     | -740                        | 371                      |
| 2015-2016 | 6            | -5               | 1                      | 563            | 252                | 9                    | 27                  | 851                      | -909                        | -58                      |
| Average   | 9            | -4               | 5                      | 538            | 262                | 42                   | 12                  | 854                      | -664                        | 190                      |