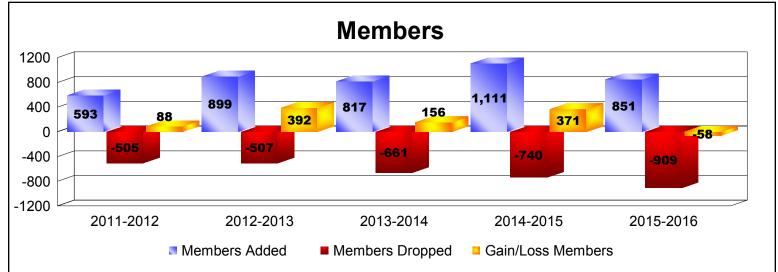

District 317 A

As of June 2016 Cumulative

| Year      | New<br>Clubs | Dropped<br>Clubs | Gain/<br>Loss<br>Clubs | New<br>Members | Charter<br>Members | Reinstate<br>Members | Transfer<br>Members | Total<br>Member<br>Added | Total<br>Members<br>Dropped | Gain/<br>Loss<br>Members |
|-----------|--------------|------------------|------------------------|----------------|--------------------|----------------------|---------------------|--------------------------|-----------------------------|--------------------------|
| 2011-2012 | 9            | 0                | 9                      | 314            | 232                | 40                   | 7                   | 593                      | -505                        | 88                       |
| 2012-2013 | 9            | -2               | 7                      | 556            | 283                | 53                   | 7                   | 899                      | -507                        | 392                      |
| 2013-2014 | 9            | -6               | 3                      | 581            | 199                | 27                   | 10                  | 817                      | -661                        | 156                      |
| 2014-2015 | 13           | -6               | 7                      | 675            | 345                | 80                   | 11                  | 1111                     | -740                        | 371                      |
| 2015-2016 | 6            | -5               | 1                      | 563            | 252                | 9                    | 27                  | 851                      | -909                        | -58                      |
| Average   | 9            | -4               | 5                      | 538            | 262                | 42                   | 12                  | 854                      | -664                        | 190                      |